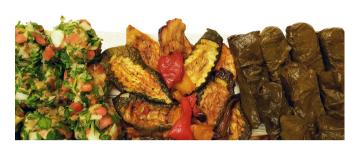

#### **VEGETARIAN** \$14 COMBINATION per person **PLATTER**

**Lentil Keyma Rounds** Mashed lentils topped w/ tomato, parsley, onion.

<sup>GE V</sup> Hye Style Vegetables Grilled eggplant, squash, bell peppers.

<sup>™</sup> Yalanchi Grape leaves stuffed w/ rice and herbs.

## INDIVIDUAL **PLATTERS**

\$18 - \$28 serves 10

<sup>©™</sup> Hye Style Veggies \$28 Grilled eggplant, squash, bell peppers.

Lentil Keyma Rounds Mashed lentils topped w/ tomato, parsley, onion.