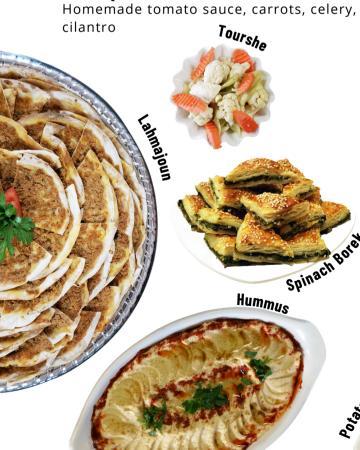

#### STARTERS \$12-\$32 MINI WRAPS **☞ Ⅵ** Hummus Ground chickpeas, sesame seeds, garlic, lemon, olive oil. Served w/ pita bread ■ Baba Ghannoush Grilled eggplant, mixed w/ sesame paste, garlic, lemon juice. Served w/ pita bread <sup>™</sup> Yalanchi Grape leaves stuffed w/ rice & herbs **™** Tourshe Mediterannean pickled vegetables Lahmajoun - Armenian Pizza

Homemade flatbread w/ layer of

Homemade flatbread w/ layer of

Layered pastry filled w/ cheese

seasoned ground beef

seasoned ground beef

Spinach Borek

Cheese Borek

Shrimp Salad