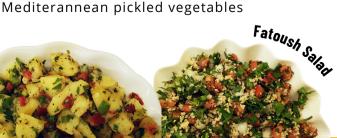

#### STARTERS \$12-\$32 MINI WRAPS **☞ Ⅵ** Hummus Ground chickpeas, sesame seeds, garlic, lemon, olive oil. Served w/ pita bread ■ Baba Ghannoush Grilled eggplant, mixed w/ sesame paste, garlic, lemon juice. Served w/ pita bread <sup>™</sup> Yalanchi Grape leaves stuffed w/ rice & herbs **™** Tourshe Mediterannean pickled vegetables Lahmajoun - Armenian Pizza

Alla's Dressing

**™** Tabouleh

Cracked wheat, parsley, onion, tomato lemon juice, olive oil

<sup></sup> Potato Salad

Green onion, parsley, bell pepper, olive oil

<sup>Œ</sup>Ⅵ Greek Salad Romaine, feta cheese, tomato, cucumber, carrot. California Olives

Kale Fatoush Salad